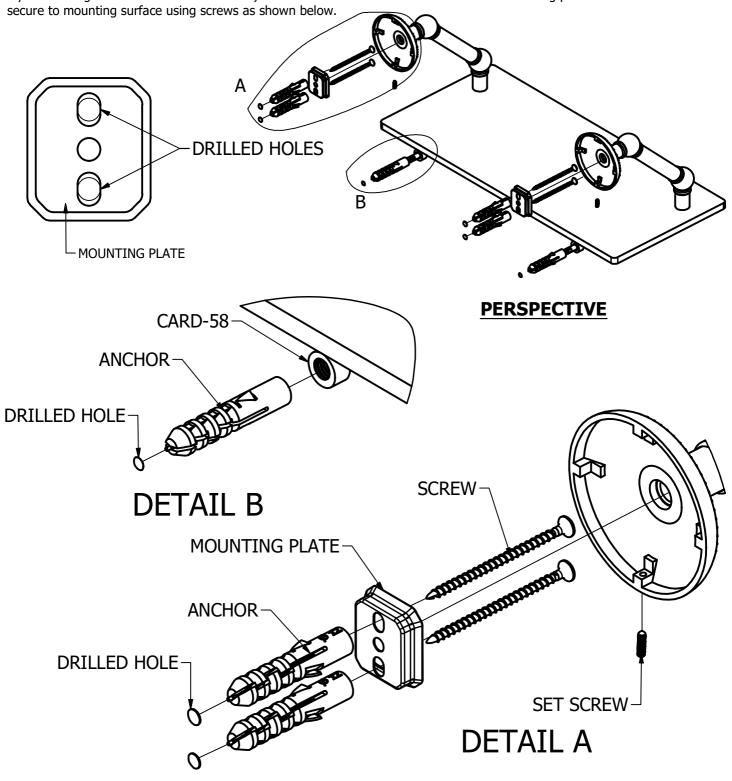

#### **Step1:** Drill Holes in Wall for screws or screw anchors and attached Mounting plate to Wall

Determine your desired location for installation and make a mark for the location of the mounting plate and CARD-58 CAP. Remove mounting plate from backplate by loosening set screw in backplate as pictured below. Place center hole of mounting plate over mark made above. Then also make a mark for 2x CARD-58 CAP under glass 3 inches in from both ends of glass. Make 4 marks where mounting screws will be placed as shown below. Drill hole at each of the mark. (You may substitute other style mounting anchors or screws if desired). Place anchors into the holes made. Place mounting plate over holes and secure to mounting surface using screws as shown below.