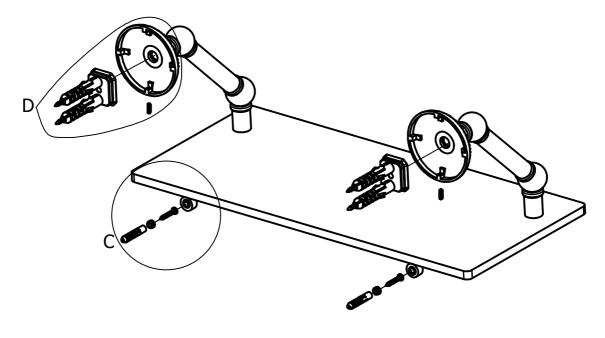

#### **Step1:** Drill Holes in Wall for screws or screw anchors and attached Mounting plate to Wall

Determine your desired location for installation and make a mark for the location of the mounting plate and CARD-58 CAP. Remove mounting plate from backplate by loosening set screw in backplate as pictured below. Place center hole of mounting plate over mark made above. Then also make a mark for 2x CARD-58 CAP under glass 3 inches in from both ends of glass. Make 4 marks where mounting screws will be placed as shown below. Drill hole at each of the mark. (You may substitute other style mounting anchors or screws if desired). Place anchors into the holes made. Place mounting plate over holes and secure to mounting surface using screws as shown below.