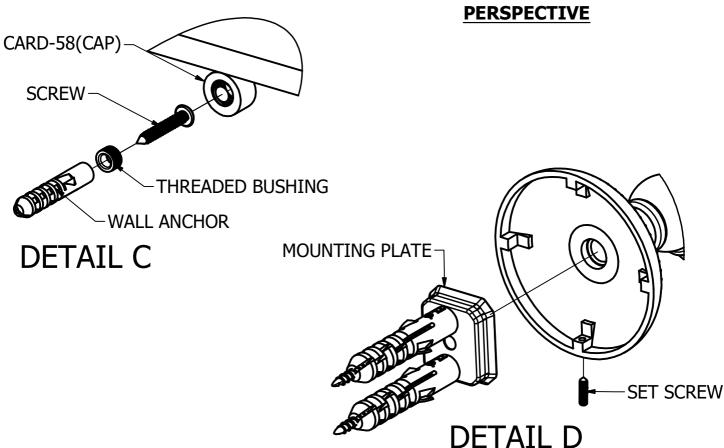

#### (Step1: Attach Bracket to Mounting Plate

Place bracket on mounting plate and secure by tightening set screw as shown below. To secure 2x CARD-58, screw the bushing on to the wall and threading on the cap for the back of the shelf to rest on.